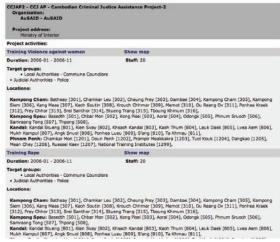

### Step 9: Visualization and redistribution of results

More than 180 maps have been generated from the database using a mapping module, which visualized the statistical data of the database. In general, for every organization and activity, one map has been produced as shown in Map 1.

Map 1: Coverage of ADHOC: TV/radio broadcasting on domestic violence

For each activity and core issue, the number of involved organizations have been counted and therefore the entire coverage of services was visualized (shown in Map 2) and discussed.