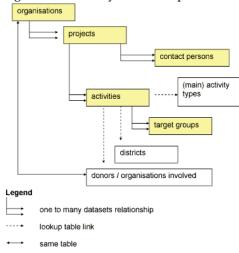

### Step 7: Activity Mapping Workshop: Data collection

A web database and a web mapping system has been set up to store, retrieve and visualize the collected data. After the workshop, project staff was assigned to fill the questionnaires into the database as well as contact information of organizations and contact persons. Figure 3 depicts the structure of the database.

#### Figure 3: Activity Mapping Catalogue

Since the time frame was included in the questionnaire, it was also possible to visualize the time span (Figure 2), some activities were ongoing. However, information on future and past activities were assumed to be not comprehensive.