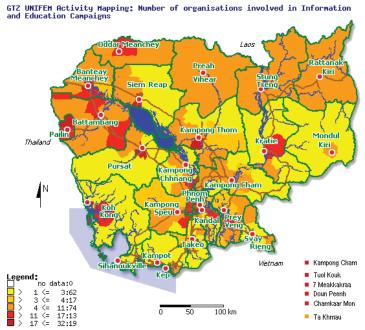

Map 1: Coverage of ADHOC: TV/radio broadcasting on domestic violence

For each activity and core issue, the number of involved organizations have been counted and therefore the entire coverage of services was visualized (shown in Map 2) and discussed.

While the database was web based, all results were immediate published when entered. All participants have been informed, when data entry was finalized and the mapping module updated.

Map 2: Number of organizations involved in Information & Education Campaigns