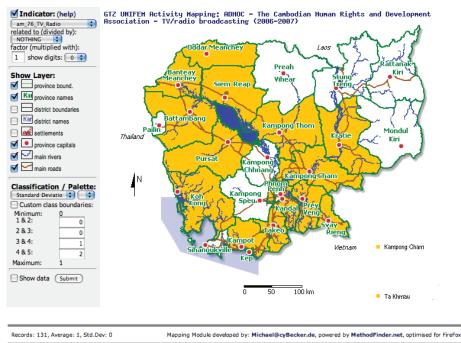

### Step 9: Visualization and redistribution of results

More than 180 maps have been generated from the database using a mapping module, which visualized the statistical data of the database. In general, for every organization and activity, one map has been produced as shown in Map 1.

Map 1: Coverage of ADHOC: TV/radio broadcasting on domestic violence

For each activity and core issue, the number of involved organizations have been counted and therefore the entire coverage of services was visualized (shown in Map 2) and discussed.